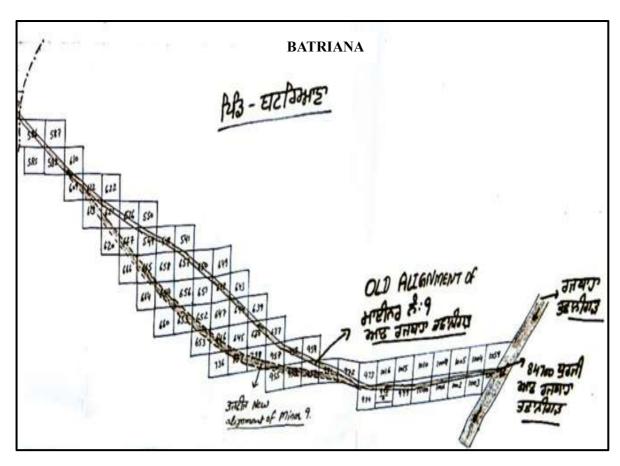

From the above-mentioned respondents (15) in Batriana village, none of the respondents agreed for the face-to-face interviews due to their non acceptance of the proposed layout of the Minor 9 and their concerns regarding the bifurcation of their lands from the construction of this Bhawanigarh distributary. The research team could not be able to visit the site of Minor 9 in Batriana due to stakeholder's dissent and they submitted collective signed undertaking for the same (Appendix 3). However, the proposed layout map along with khasra numbers was sought from the Bhawanigarh Canal Circle officials for its inclusion in the report for future deliberations (Map 2.2).

Map 2.2: Shajra Map of Minor 9 in village Batriana

Table 2.4 List of Khasra Numbers of Village Jhuneri

|         | Sr No. | Khasra No.  | Owner Name                                                                                                                                                                                                                          |
|---------|--------|-------------|-------------------------------------------------------------------------------------------------------------------------------------------------------------------------------------------------------------------------------------|
|         | 1.     | 1689,1689/1 | Balwinder Singh,Bikar Singh, s/o Daleep Singh                                                                                                                                                                                       |
| Jhuneri | 2.     | 1690,1691   | Mukhtiar Kaur (Widow) of Jagar Singh, Harjit Kaur, Bharpur Kaur (Daughters) Jagar Singh, Baljit Singh s/o Bachan Singh, Jaspreet Singh s/o Paramjit Singh, Sukhdev Singh s/o Bata Singh s/o Partapa                                 |
|         | 3.     | 1691        | Jasprit Singh, s/o Paramjit Singh, Labh Singh, Baljit Singh s/o Jarnail Singh, Gagandeep Singh s/o Surjit Singh Singh, Hardev Kaur (Widow) Gurcharan Singh s/o Labh Singh, Parminder Kaur (Daughter) Gurcharan Singh s/o Labh Singh |
|         | 4.     | 1692        | Labh Singh s/o Jarnail Singh, Baljit Singh s/o Jarnail Singh, Gagandeep Singh s/o Surjit Singh, Hardev Kaur (widow) Gurcharan Singh s/o Labh Singh, Parminder Kaur(Daughter) Gurcharan Singh s/o Labh Singh                         |
|         | 5.     | 1693        | Kirpal Singh s/o Sadhu Singh, Smad Baba Madho Das Mat Sahib                                                                                                                                                                         |