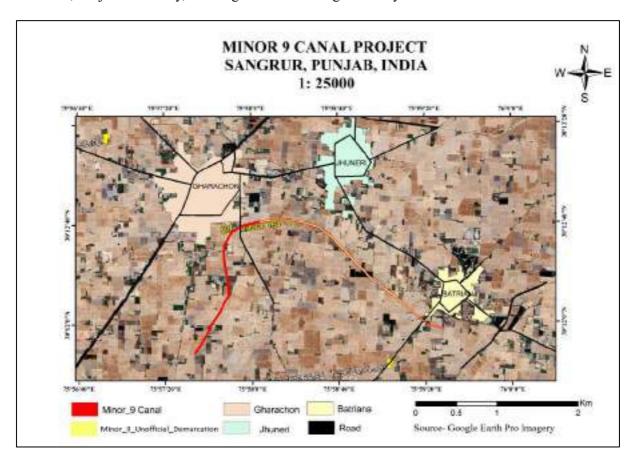

#### 1.1 Background of the Project

The Water Resources Department, Punjab intends to acquire land for the execution of Minor 9 Bhawanigarh Distributary in tehsil Bhawanigarh, District Sangrur. The total area of the proposed Minor 9 Bhawanigarh Distributary is about 21.01 acres for remodeling and construction from RD 0-18300 off-taking at RD 84700 of Bhawanigarh distributary lying in villages Batriana, Jhuneri, and Gharachon of tehsil Bhawanigarh, district Sangrur. The location of Minor 9 Bhawanigarh Distributary is shown in Map 1.1, where the proposed demarcation in village Batriana couldn't be done due to stake holders dissent. Social Impact Assessment Study has been undertaken as per the 'Right to Fair Compensation and Transparency in Land Acquisition Rehabilitation and Resettlement Act 2013'. Further, there is a requirement for Social Impact Assessment to be carried out by an independent notified agency, and in this case, Panjab University, Chandigarh is conducting this study.

Map 1.1: Location of Minor 9 Bhawanigarh Distributary on Satellite Image

The study shall be undertaken as per the Right to Fair Compensation and Transparency in Land Acquisition Rehabilitation and Resettlement Act 2013. In the present case, a Social Impact Assessment must be carried out by an independent notified agency, i.e., Panjab University Chandigarh.