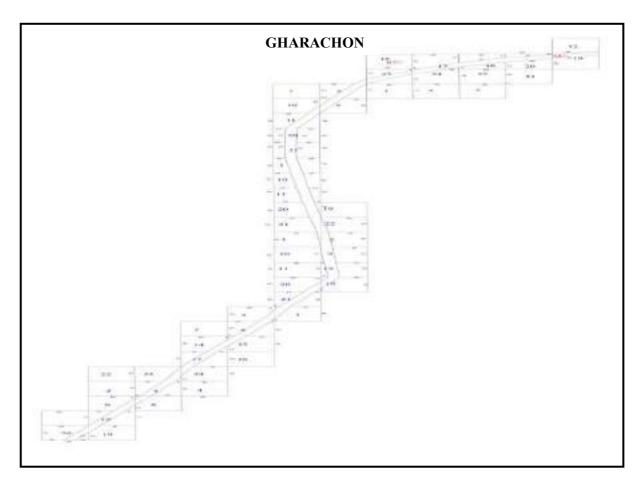

Map 2.4: Shajra Map of Minor 9 in village Gharachon

From the above-mentioned respondents (24) in Gharachon village, 19 responses of the stakeholders were recorded by the research team. The team also visited the site of the proposed Minor 9 during the field survey (Map 2.4)