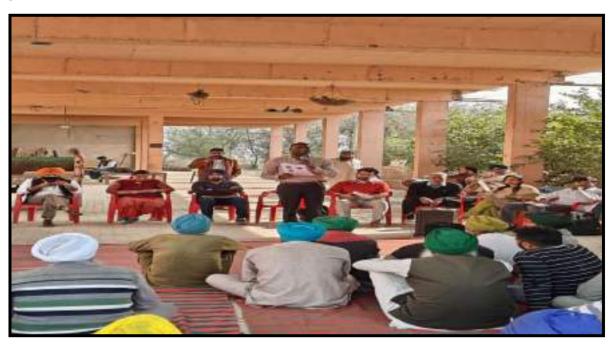

As per guidelines of the Punjab Government, SIA Project Team of Panjab University has carried out field visits in three villages, Batriana, Jhuneri and Gharachon, where land to be acquired for Minor 9 Bhawanigarh Distributary (Plates 1-6).