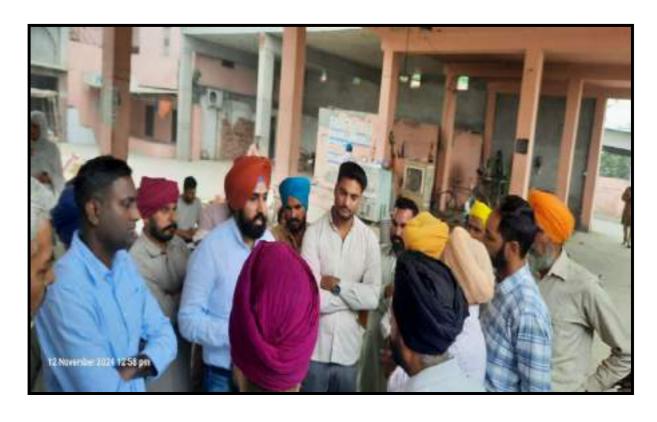

As per guidelines of the Punjab Government, SIA Project Team of Panjab University has carried out field visits in three villages, Batriana, Jhuneri and Gharachon, where land to be acquired for Minor 9 Bhawanigarh Distributary (Plates 1-6).