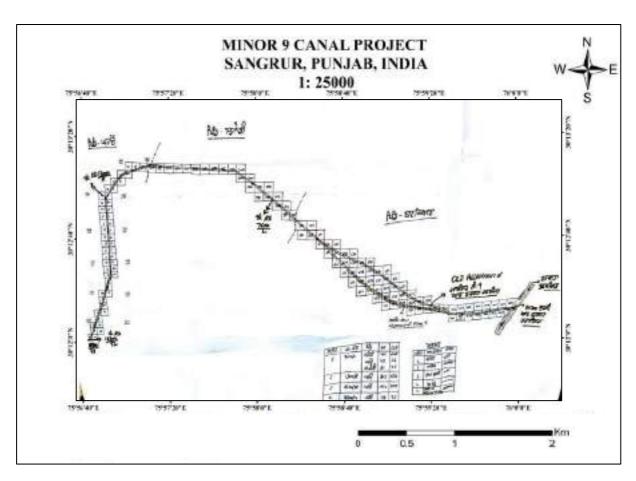

#### 2.8 Extent of Land Acquisition for Minor 9

Keeping the Master Plan of Minor 9 Bhawanigarh Distributary, and its vision in mind, the Government of Punjab through the concerned development authority i.e., Water Resources Department, Punjab intended to acquire land for Minor 9 Bhawanigarh Distributary in District Sangrur. The area of Minor 9 Bhawanigarh Distributary spanning over three villages, Batriana, Jhuneri and Gharachon is shown in Table 2.2 and Map 2.1.

Map 2.1: Combined Shajra Map of Minor 9

Table 2.2: Village wise Total Area to be Acquired

| Sr. No. | Villages  | Acres |
|---------|-----------|-------|
| 1.      | Batriana  | 7.57  |
| 2.      | Jhuneri   | 4.59  |
| 3.      | Gharachon | 8.85  |
|         | Total     | 21.01 |

As mentioned above, the acquisition of 7.57 acres from Batriana, 4.59 acres of land from Jhuneri village, and 8.85 acres is from Gharachon. The land for the proposed acquisition falls majorly under the category of agricultural land. The list of Khasra numbers affected is mentioned in Table 2.3, 2.4 and 2.5.